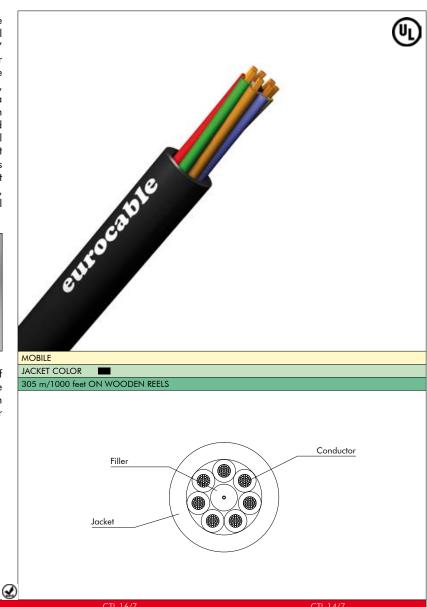

## Chain Hoist Power and Control Cables

The eurocable CTL series of cables have been specially designed for the special applications of control and power "Fly" cables for chain hoists used in rigging for the entertainment industry. In accordance with ANSI E1.6-4 - 2013 / Rig/2010-2008r2, this cable has been designed without a center conductor as specified in section 8.2.4. "Due to the nature of flex and movement of the hoist power/control cable, a center conductor is subject to extreme tension and pulling forces that can lead to the failure of the hoist to operate or ungrounded conditions, depending on the pinout of the control system."

The LK Connectors LKR series connectors are compatible with the industry standard P7 and P14 multipin connectors, and are a perfect match for this cable.

|            | (a)               |                                                         |                          |
|------------|-------------------|---------------------------------------------------------|--------------------------|
| CVS LKCode |                   | CTL 16/7                                                | CTL 14/7                 |
| GENERAL D  | ATA               |                                                         |                          |
| Cable      | O.D.              | 14.85 mm                                                | 18.65 mm                 |
|            | Standard reels    | 305 m                                                   |                          |
|            | Weight Kg/100m    | 27.50                                                   | 46.50                    |
|            | Standard          | UL SEOOW 600V 105°C / CSA STOOW 600V 105°C              |                          |
| Jacket     | Material          | TPE                                                     |                          |
|            | Nominal Thickness | 2 mm                                                    |                          |
| Conductor  | Quantity          | 7                                                       | 7                        |
|            | Strand            | 26 x 0.25 mm                                            | 41 x 0.25 mm             |
|            | Area/AWG          | 1.31 mm²/16                                             | 2.08 mm <sup>2</sup> /14 |
|            | Insulation O.D.   | 3.10 mm                                                 | 4.35 mm                  |
|            | Material          | PVC (Green/Brown/Lt Blue/Yellow/Black/White-Purple/Red) |                          |