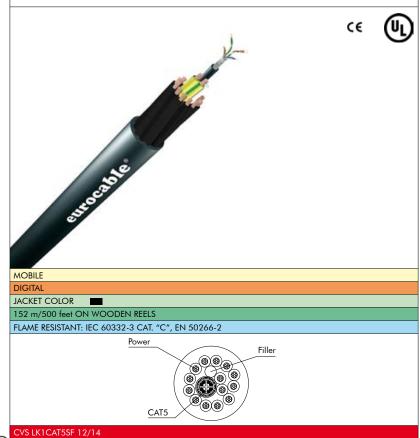

## Power Multilines & Data

New eurocable CVS LK1CAT5SF 12/14 hybrid smart lighting cable from Link incorporates 14/12ga. power conductors and a single Gigabit cable into a single cable designed for transporting 6 circuits of 20A power and multiple data types. This new cable has been designed to be extremely flexible while maintaining its integrity in the harshest of touring conditions. Intended to be used in conjunction with the new LKS DATA Connector, this new cable offers a single solution for transporting data and power to remote locations or up to the truss.

## UL1581 90°C compliant (VW-1, FT1, FT2).

|                               | €.                    | Power                         | CAT5 SFTP                                   |
|-------------------------------|-----------------------|-------------------------------|---------------------------------------------|
| ELECTRICAL D                  |                       |                               |                                             |
| D.C.R. at 20°C                |                       | < 5.43 ohm/Km                 | < 91 ohm/Km                                 |
| Operating voltage             |                       | 0.6/1 KV                      | -                                           |
| Test voltage                  | Conductor/Conductor   | 2000 Vca x 1'                 | 1000 Vca x 1'                               |
|                               | Conductor/Shield      | 2000 Vca x 1'                 | 1000 Vca x 1'                               |
| Nominal Impedance             |                       | -                             | 100 ohm                                     |
| Velocity of propagation Cable |                       | -                             | 80%                                         |
| GENERAL DAT                   | Ā                     |                               |                                             |
| Cable                         | O.D.                  | 23.3 mm                       |                                             |
|                               | Standard reels        | 152 m                         |                                             |
|                               | Weight Kg/100m        | 91.80                         |                                             |
|                               | Operating temperature | -20°C/+70°C                   |                                             |
| Overall jacket                | Material              | PVC compliant with UL-1581    |                                             |
|                               | Thickness             | 2.3 mm                        |                                             |
| Jacket on single type         | Material              | -                             | PVC compliant with UL-1581                  |
|                               | O.D.                  | -                             | 6.5 mm                                      |
| Shield                        | Material              | -                             | I Aluminium / polyester tape                |
|                               |                       |                               | II Tinned copper braid                      |
|                               | Coverage              | ·                             | 100%                                        |
|                               |                       |                               | ≥ 65%                                       |
| Conductor                     | Quantity              | 14                            | 4 x 2                                       |
|                               | Area/AWG              | 3.5 mm <sup>2</sup> /12       | 24 AWG                                      |
|                               | Strand                | 70 x 0.25 mm                  | 70 x 0.20 mm                                |
|                               | Material              | Annealed copper PVC insulated | Annealed copper foamed polyolefin insulated |