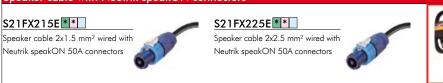

#### Speaker cable with Neutrik speakON connectors

## S21FX215 \*\*

CVS LKCode GENERAL DATA

Cable

Jacket

Conductor

Speaker cable 2x1.5 mm<sup>2</sup> wired wit Neutrik speakON 50A connectors

Material

S21FX225\*\* Speaker cable 2x2.5 mm<sup>2</sup> wired with Neutrik speakON 50A connectors

### Speaker cable with Neutrik speakON connectors

Length (meters): 3 5 10 15
Feet
M Meters

With packaging, no heat shrink Y No packaging, no heat shrink U No packaging, with heat shrink W With packaging and heat shrink