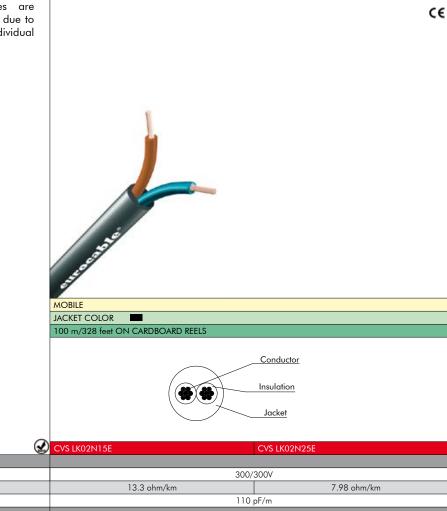

## Speaker Cables

All eurocable spec composed of flame known for their extrem the very high strand c conductors.

| flame res<br>ir extreme           | er cables are<br>istant PVC and<br>flexibility due to<br>unt of individual |                                   |                           | C€                                | CE                                                                                                                                                                                                                                                                                                                                                                                                                                                                                                                                                                                                                                                                                                                                                                                                                                                                                                                                                                                                                                                                                                                                                                                                                                                                                                                                                                                                                                                                                                                                                                                                                                                                                                                                                                                                                                                                                                                                                                                                                                                                                                                             |                         | CE                      |
|-----------------------------------|----------------------------------------------------------------------------|-----------------------------------|---------------------------|-----------------------------------|--------------------------------------------------------------------------------------------------------------------------------------------------------------------------------------------------------------------------------------------------------------------------------------------------------------------------------------------------------------------------------------------------------------------------------------------------------------------------------------------------------------------------------------------------------------------------------------------------------------------------------------------------------------------------------------------------------------------------------------------------------------------------------------------------------------------------------------------------------------------------------------------------------------------------------------------------------------------------------------------------------------------------------------------------------------------------------------------------------------------------------------------------------------------------------------------------------------------------------------------------------------------------------------------------------------------------------------------------------------------------------------------------------------------------------------------------------------------------------------------------------------------------------------------------------------------------------------------------------------------------------------------------------------------------------------------------------------------------------------------------------------------------------------------------------------------------------------------------------------------------------------------------------------------------------------------------------------------------------------------------------------------------------------------------------------------------------------------------------------------------------|-------------------------|-------------------------|
|                                   |                                                                            | streat                            | J.                        |                                   | Service of the servic |                         |                         |
|                                   |                                                                            | MOBILE                            |                           |                                   | INSTALLATION                                                                                                                                                                                                                                                                                                                                                                                                                                                                                                                                                                                                                                                                                                                                                                                                                                                                                                                                                                                                                                                                                                                                                                                                                                                                                                                                                                                                                                                                                                                                                                                                                                                                                                                                                                                                                                                                                                                                                                                                                                                                                                                   | INSTALLATION            |                         |
|                                   |                                                                            | JACKET CO                         |                           |                                   |                                                                                                                                                                                                                                                                                                                                                                                                                                                                                                                                                                                                                                                                                                                                                                                                                                                                                                                                                                                                                                                                                                                                                                                                                                                                                                                                                                                                                                                                                                                                                                                                                                                                                                                                                                                                                                                                                                                                                                                                                                                                                                                                | JACKET COLOR            |                         |
|                                   |                                                                            | 100 m/328                         |                           |                                   | 100 m/328 feet                                                                                                                                                                                                                                                                                                                                                                                                                                                                                                                                                                                                                                                                                                                                                                                                                                                                                                                                                                                                                                                                                                                                                                                                                                                                                                                                                                                                                                                                                                                                                                                                                                                                                                                                                                                                                                                                                                                                                                                                                                                                                                                 | 100 m/328 feet          |                         |
|                                   |                                                                            |                                   | BOARD REEL                | ς                                 | ON CARDBOARD REELS                                                                                                                                                                                                                                                                                                                                                                                                                                                                                                                                                                                                                                                                                                                                                                                                                                                                                                                                                                                                                                                                                                                                                                                                                                                                                                                                                                                                                                                                                                                                                                                                                                                                                                                                                                                                                                                                                                                                                                                                                                                                                                             | ON CARDBOARD            |                         |
|                                   |                                                                            | FLAME RES                         |                           | .5                                | FLAME RESISTANT:                                                                                                                                                                                                                                                                                                                                                                                                                                                                                                                                                                                                                                                                                                                                                                                                                                                                                                                                                                                                                                                                                                                                                                                                                                                                                                                                                                                                                                                                                                                                                                                                                                                                                                                                                                                                                                                                                                                                                                                                                                                                                                               | FLAME RESISTAN          |                         |
|                                   |                                                                            |                                   | -3 CAT. "C",              |                                   | IEC 60332-3 CAT. "C",                                                                                                                                                                                                                                                                                                                                                                                                                                                                                                                                                                                                                                                                                                                                                                                                                                                                                                                                                                                                                                                                                                                                                                                                                                                                                                                                                                                                                                                                                                                                                                                                                                                                                                                                                                                                                                                                                                                                                                                                                                                                                                          | IEC 60332-3 CA          |                         |
|                                   |                                                                            | EN 50266-                         |                           |                                   | EN 50266-2                                                                                                                                                                                                                                                                                                                                                                                                                                                                                                                                                                                                                                                                                                                                                                                                                                                                                                                                                                                                                                                                                                                                                                                                                                                                                                                                                                                                                                                                                                                                                                                                                                                                                                                                                                                                                                                                                                                                                                                                                                                                                                                     | EN 50266-2              | ,                       |
|                                   | Q                                                                          |                                   |                           | Conductor<br>Insulation<br>Jacket | Conductor<br>Insulation<br>Jacket                                                                                                                                                                                                                                                                                                                                                                                                                                                                                                                                                                                                                                                                                                                                                                                                                                                                                                                                                                                                                                                                                                                                                                                                                                                                                                                                                                                                                                                                                                                                                                                                                                                                                                                                                                                                                                                                                                                                                                                                                                                                                              |                         | Conductor               |
|                                   | S.                                                                         | TWINAXIAI<br>02N15                |                           | 020140                            | COAXIAL 02N25C                                                                                                                                                                                                                                                                                                                                                                                                                                                                                                                                                                                                                                                                                                                                                                                                                                                                                                                                                                                                                                                                                                                                                                                                                                                                                                                                                                                                                                                                                                                                                                                                                                                                                                                                                                                                                                                                                                                                                                                                                                                                                                                 | PARALLEL                | 0201250                 |
| 4                                 |                                                                            | 021113                            | 02N25                     | 02N40                             |                                                                                                                                                                                                                                                                                                                                                                                                                                                                                                                                                                                                                                                                                                                                                                                                                                                                                                                                                                                                                                                                                                                                                                                                                                                                                                                                                                                                                                                                                                                                                                                                                                                                                                                                                                                                                                                                                                                                                                                                                                                                                                                                | 02N15P                  | 02N25P                  |
| 0.D.                              |                                                                            | 8.00 mm                           | 9.20 mm                   | 11.50 mm                          | 5.70 mm                                                                                                                                                                                                                                                                                                                                                                                                                                                                                                                                                                                                                                                                                                                                                                                                                                                                                                                                                                                                                                                                                                                                                                                                                                                                                                                                                                                                                                                                                                                                                                                                                                                                                                                                                                                                                                                                                                                                                                                                                                                                                                                        | 3.50 x 7.40 mm          | 4.00 x 8.40 mm          |
| Standard reels                    |                                                                            |                                   | 1                         |                                   | 100 m                                                                                                                                                                                                                                                                                                                                                                                                                                                                                                                                                                                                                                                                                                                                                                                                                                                                                                                                                                                                                                                                                                                                                                                                                                                                                                                                                                                                                                                                                                                                                                                                                                                                                                                                                                                                                                                                                                                                                                                                                                                                                                                          | 1                       |                         |
| Weight Kg/100m                    |                                                                            | 9.60                              | 14.30                     | 20.50                             | 8.10                                                                                                                                                                                                                                                                                                                                                                                                                                                                                                                                                                                                                                                                                                                                                                                                                                                                                                                                                                                                                                                                                                                                                                                                                                                                                                                                                                                                                                                                                                                                                                                                                                                                                                                                                                                                                                                                                                                                                                                                                                                                                                                           | 5.50                    | 7.90                    |
| Operating temperature             |                                                                            | +5°C/+70°C                        |                           |                                   |                                                                                                                                                                                                                                                                                                                                                                                                                                                                                                                                                                                                                                                                                                                                                                                                                                                                                                                                                                                                                                                                                                                                                                                                                                                                                                                                                                                                                                                                                                                                                                                                                                                                                                                                                                                                                                                                                                                                                                                                                                                                                                                                | /+70°C                  |                         |
| Material                          | •                                                                          |                                   |                           |                                   | PVC flame resistant                                                                                                                                                                                                                                                                                                                                                                                                                                                                                                                                                                                                                                                                                                                                                                                                                                                                                                                                                                                                                                                                                                                                                                                                                                                                                                                                                                                                                                                                                                                                                                                                                                                                                                                                                                                                                                                                                                                                                                                                                                                                                                            |                         |                         |
| Nominal Thickness                 |                                                                            | 1.20 mm                           | 1.00 mm                   | 1.50 mm                           | ≥ 1.00 mm                                                                                                                                                                                                                                                                                                                                                                                                                                                                                                                                                                                                                                                                                                                                                                                                                                                                                                                                                                                                                                                                                                                                                                                                                                                                                                                                                                                                                                                                                                                                                                                                                                                                                                                                                                                                                                                                                                                                                                                                                                                                                                                      |                         | 0.70 mm                 |
| D.C.R. [ ohm/km ] at 20° C        |                                                                            | 13                                | 8                         | 5                                 | 8                                                                                                                                                                                                                                                                                                                                                                                                                                                                                                                                                                                                                                                                                                                                                                                                                                                                                                                                                                                                                                                                                                                                                                                                                                                                                                                                                                                                                                                                                                                                                                                                                                                                                                                                                                                                                                                                                                                                                                                                                                                                                                                              | 13                      | 8                       |
| Quantity,                         | Conductor                                                                  |                                   |                           | 2 x128 x 0.2                      | 1 x 80 x 0.2                                                                                                                                                                                                                                                                                                                                                                                                                                                                                                                                                                                                                                                                                                                                                                                                                                                                                                                                                                                                                                                                                                                                                                                                                                                                                                                                                                                                                                                                                                                                                                                                                                                                                                                                                                                                                                                                                                                                                                                                                                                                                                                   | 2 x 48 x 0.2            | 2 x 80 x 0.2            |
|                                   |                                                                            | +                                 |                           |                                   |                                                                                                                                                                                                                                                                                                                                                                                                                                                                                                                                                                                                                                                                                                                                                                                                                                                                                                                                                                                                                                                                                                                                                                                                                                                                                                                                                                                                                                                                                                                                                                                                                                                                                                                                                                                                                                                                                                                                                                                                                                                                                                                                |                         |                         |
|                                   | Shield                                                                     |                                   | -                         |                                   | 2 x12 x 6 x 0.15                                                                                                                                                                                                                                                                                                                                                                                                                                                                                                                                                                                                                                                                                                                                                                                                                                                                                                                                                                                                                                                                                                                                                                                                                                                                                                                                                                                                                                                                                                                                                                                                                                                                                                                                                                                                                                                                                                                                                                                                                                                                                                               |                         |                         |
| Strand                            | Shield                                                                     | 1.5 mm <sup>2</sup> /16           | -<br>2.5 mm²/13           | 4.0 mm <sup>2</sup> /11           | 2 x12 x 6 x 0.15<br>2.5 mm <sup>2</sup> /13                                                                                                                                                                                                                                                                                                                                                                                                                                                                                                                                                                                                                                                                                                                                                                                                                                                                                                                                                                                                                                                                                                                                                                                                                                                                                                                                                                                                                                                                                                                                                                                                                                                                                                                                                                                                                                                                                                                                                                                                                                                                                    | 1.5 mm <sup>2</sup> /16 | 2.5 mm <sup>2</sup> /13 |
| Strand<br>Area/AWG<br>Insul. O.D. | Shield                                                                     | 1.5 mm <sup>2</sup> /16<br>2.8 mm | -<br>2.5 mm²/13<br>3.4 mm | 4.0 mm²/11<br>4.0 mm              | 2.5 mm <sup>2</sup> /13                                                                                                                                                                                                                                                                                                                                                                                                                                                                                                                                                                                                                                                                                                                                                                                                                                                                                                                                                                                                                                                                                                                                                                                                                                                                                                                                                                                                                                                                                                                                                                                                                                                                                                                                                                                                                                                                                                                                                                                                                                                                                                        | 1.5 mm²/16              | 2.5 mm <sup>2</sup> /13 |

# Speaker Cables

All **eurocable** speaker cables are known for their extreme flexibility due to the very high strand count of individual conductors.

|               |                       | CVS LK02N15E | C                        | VS LK02N25E         |  |  |  |
|---------------|-----------------------|--------------|--------------------------|---------------------|--|--|--|
| ELECTRICAL    | DATA                  |              |                          |                     |  |  |  |
| Rated voltage |                       |              | 300/300V                 |                     |  |  |  |
| D.C.R. at 20° |                       | 13.3 ohm,    | /km                      | 7.98 ohm/km         |  |  |  |
| Capacitance   |                       |              | 110 pF/m                 |                     |  |  |  |
| GENERAL D     | ATA                   |              |                          |                     |  |  |  |
| Cable         | O.D.                  | 7.40 mm(± 0  | .2 mm)                   | 8.60 mm(± 0.2 mm)   |  |  |  |
|               | Standard reels        |              | 100 m                    |                     |  |  |  |
|               | Bending radius        |              | 10 x O.D.                |                     |  |  |  |
|               | Operating temperature |              | -20°C/+70°C              |                     |  |  |  |
| Jacket        | Material              |              | PVC TM2                  |                     |  |  |  |
|               | Color                 |              | Black                    |                     |  |  |  |
|               | Quantity              |              | 2                        |                     |  |  |  |
| Conductor     | Area                  | 1.5 mm       | 2                        | 2.5 mm <sup>2</sup> |  |  |  |
|               | Strand                | 48 x 0.193 i | mm                       | 80 x 0.193 mm       |  |  |  |
|               | Insulation material   |              | PVC TI2                  |                     |  |  |  |
|               | Insulation O.D.       | 2.8 mm       |                          | 3.4 mm              |  |  |  |
|               | Insulation thickness  | ≥ 0.6 mm     | 1                        | > 0.7 mm            |  |  |  |
|               | Insulation color      |              | Blue/Red                 |                     |  |  |  |
|               | Material              |              | Elettrolytic bare copper |                     |  |  |  |