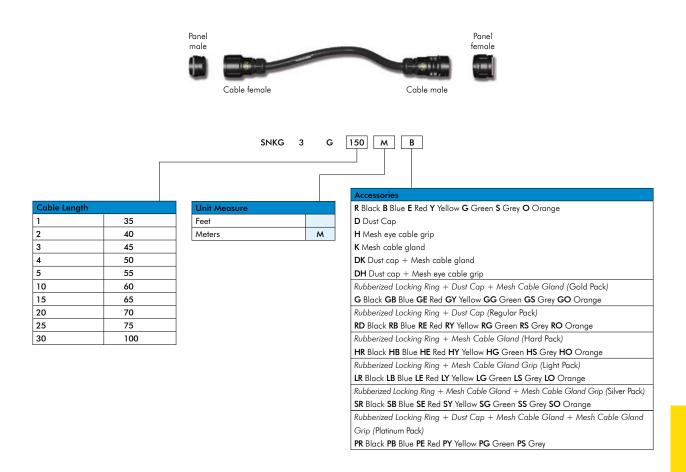

The LKG 32/3E4RG6 connector features 3 CAT6A Gigabit and 4 RG6 coaxial contacts.

CVS LK3CAT6SF 4RG6 Cable

CVS LK3CAT6SF 4RG6 Section