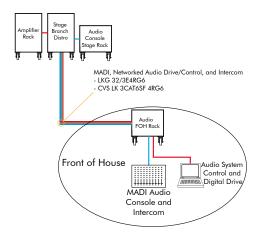

and RG6 in one trunk cable allows you to send a wide variety of signals over extended distances.

- Available in male/female panel and cable versions3 high quality CAT6A Gigabit circular contacts
- plus 4 RG6 coaxial contacts
- Easy and error-free mating for fast connections
- Audible snap in quick bayonet lock
- Excellent resistance against accidental unlocking caused by shocks and vibrations
- Guaranteed for over 2000 coupling operations
- IP68 rated when mated
- Body made of high quality aluminium with resistant black finishing
- Cable version with easy-grip long metal locking ring
- Roller studs for easier coupling



The LKG 32/3E4RG6 connector features 3 CAT6A Gigabit and 4 RG6 coaxial contacts.



CVS LK3CAT6SF 4RG6 Cable



CVS LK3CAT6SF 4RG6 Section

## Application examples









## LKG Video & Data Gigabit Extensions