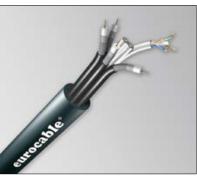

The LKG 32/3E4RG6 connector features 3 CAT6A Gigabit and 4 RG6 coaxial contacts.

CVS LK3CAT6SF 4RG6 Cable

CVS LK3CAT6SF 4RG6 Section