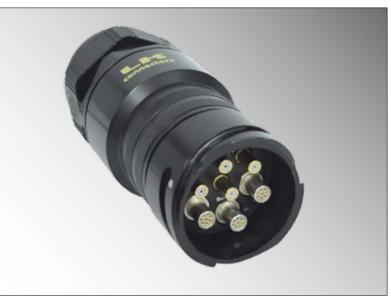

## LKG Video & Data Gigabit Connector

The LKG 32/3ERG6 connector is specifically designed for live entertainment and Broadcast-TV applications with MADI digital audio and HD-SDI connections. The combination of CAT6A and RG6 in one trunk cable allows you to send a wide variety of signals over extended distances.

- Available in male/female panel and cable versions3 high quality CAT6A Gigabit circular contacts
- plus 4 RG6 coaxial contacts
- Easy and error-free mating for fast connections
- Audible snap in quick bayonet lock
- Excellent resistance against accidental unlocking caused by shocks and vibrations
- Guaranteed for over 2000 coupling operations
- IP68 rated when mated
- Body made of high quality aluminium with resistant black finishing
- Cable version with easy-grip long metal locking ring
- Roller studs for easier coupling

The LKG 32/3E4RG6 connector features 3 CAT6A Gigabit and 4 RG6 coaxial contacts.

CVS LK3CAT6SF 4RG6 Cable

CVS LK3CAT6SF 4RG6 Section