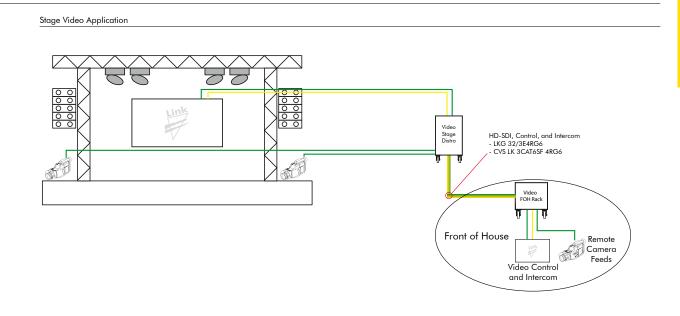

a wide variety of signals over extended distances.

- Available in male/female panel and cable versions3 high quality CAT6A Gigabit circular contacts
- plus 4 RG6 coaxial contacts
- Easy and error-free mating for fast connections
- Audible snap in quick bayonet lock
- Excellent resistance against accidental unlocking caused by shocks and vibrations
- Guaranteed for over 2000 coupling operations
- IP68 rated when mated
- Body made of high quality aluminium with resistant black finishing
- Cable version with easy-grip long metal locking ring
- Roller studs for easier coupling



The LKG 32/3E4RG6 connector features 3 CAT6A Gigabit and 4 RG6 coaxial contacts.



CVS LK3CAT6SF 4RG6 Cable



CVS LK3CAT6SF 4RG6 Section

## Application examples









## LKG Video & Data Gigabit Extensions