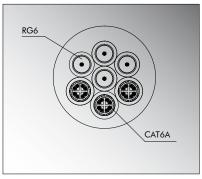

The LKG 32/3E4RG6 connector features 3 CAT6A Gigabit and 4 RG6 coaxial contacts.

CVS LK3CAT6SF 4RG6 Cable

CVS LK3CAT6SF 4RG6 Section