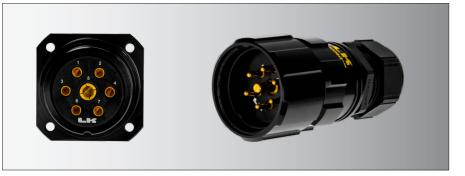

## LKR P7 and P14

- 7 or 14 pins in male/female panel and cable versions
- P7 is UL Recognized for 23A of continuous current (20A CNR)
- P14 is UL Recognized for 13A of continuous current (10A CNR)
- Excellent resistance against accidental unlocking caused by shocks and vibrations
- Audible snap in quick bayonet lock
- Guaranteed for over 2000 coupling operations
- IP68 rated when mated
- Roller studs for easier coupling
- M32 cable strain relief as standard

Assemblies availible, please contact Link for details and pricing.

LKSR 7: M32 plastic spring skin top as standard for cable connectors.

| Cable mounting                |         |                      |                               |                    |                          |  |
|-------------------------------|---------|----------------------|-------------------------------|--------------------|--------------------------|--|
| Cable mounting<br>Female      |         |                      | Cable mounting<br>Female      |                    | Cable mounting<br>Female |  |
|                               |         |                      |                               |                    |                          |  |
| LKR P7 FV                     | 7 poles | LKR P14 FV           | 14 poles                      | LKSR M LFS M32 A   | 7 poles                  |  |
| Male with Rubber Locking Ring |         | Male with Rubber Loc | Male with Rubber Locking Ring |                    | Male with Locking Ring   |  |
|                               | 3       |                      |                               |                    |                          |  |
| LKR P7 MV P                   | 7 poles | LKR P14 MV P         | 14 poles                      | LKSR M LMS A M32 A | 7 poles                  |  |
| Panel mounting                |         | Panel mounting       | Panel mounting                |                    | Panel mounting           |  |
| Female                        |         | Female               |                               | Female             |                          |  |
|                               |         |                      |                               |                    |                          |  |
| LKR P7 FP                     | 7 poles | LKR P14 FP           | 14 poles                      | LKSR M LFS M32 A   | 7 poles                  |  |
| Male                          |         | Male                 |                               |                    |                          |  |
|                               | Ĵ.      |                      |                               |                    |                          |  |
|                               |         | LKR P14 MP           | 14 poles                      |                    |                          |  |