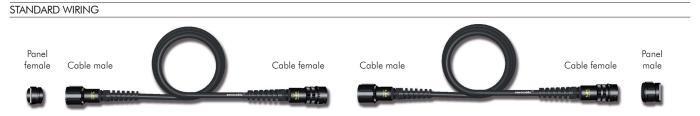

LKR configurations and their wiring standards, well established in the market, allow easy connection with all existing cable assemblies, chain motors, and controllers.