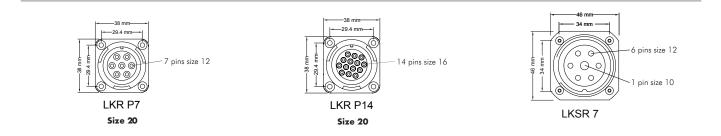

# LKR Chain Motor Connectors

#### New for 2019, the LKSR 7 takes Link's long history of innovation with the "soca" style 19-pin connector and brings it to the 7-pin version which is widley used for chain motor applications.

With the addition of the standard P7 and P14 chain motor fly cable connectors, Link is maintaining the basic principle of strength and reliability of the military connectors. The restyling and construction of this range have been specifically studied to meet the needs of the entertainment industry.

### LKSR 7

- LKSR 7 is UL Recognized for 25A of continuous current (20A CNR)
- 7 pins in male/female panel and cable versionsAnti spinning system
- Guaranteed for over 2000 coupling operations
- IP67 rated when mated

## LKR P7 and P14

- 7 or 14 pins in male/female panel and cable versions
- P7 is UL Recognized for 23A of continuous current (20A CNR)
- P14 is UL Recognized for 13A of continuous current (10A CNR)
- Excellent resistance against accidental unlocking caused by shocks and vibrations
- Audible snap in quick bayonet lock
- Guaranteed for over 2000 coupling operations
- IP68 rated when mated
- Roller studs for easier coupling
- M32 cable strain relief as standard