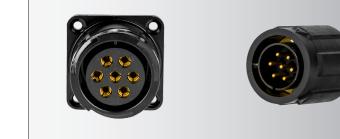

### LKSR 7

- LKSR 7 is UL Recognized for 25A of continuous current (20A CNR)
- 7 pins in male/female panel and cable versionsAnti spinning system
- Guaranteed for over 2000 coupling operations
- IP67 rated when mated

## LKR P7 and P14

- 7 or 14 pins in male/female panel and cable versions
- P7 is UL Recognized for 23A of continuous current (20A CNR)
- P14 is UL Recognized for 13A of continuous current (10A CNR)
- Excellent resistance against accidental unlocking caused by shocks and vibrations
- Audible snap in quick bayonet lock
- Guaranteed for over 2000 coupling operations
- IP68 rated when mated
- Roller studs for easier coupling
- M32 cable strain relief as standard