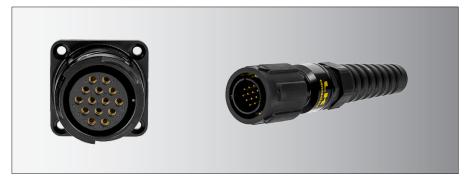

## LKR P7 and P14

- 7 or 14 pins in male/female panel and cable versions
- P7 is UL Recognized for 23A of continuous current (20A CNR)
- P14 is UL Recognized for 13A of continuous current (10A CNR)
- Excellent resistance against accidental unlocking caused by shocks and vibrations
- Audible snap in quick bayonet lock
- Guaranteed for over 2000 coupling operations
- IP68 rated when mated
- Roller studs for easier coupling
- M32 cable strain relief as standard

Assemblies availible, please contact Link for details and pricing.

LKSR 7: M32 plastic spring skin top as standard for cable connectors.

| Cable mounting                |         |                      |                               |                    |                          |  |
|-------------------------------|---------|----------------------|-------------------------------|--------------------|--------------------------|--|
| Cable mounting<br>Female      |         |                      | Cable mounting<br>Female      |                    | Cable mounting<br>Female |  |
|                               |         |                      |                               |                    |                          |  |
| LKR P7 FV                     | 7 poles | LKR P14 FV           | 14 poles                      | LKSR M LFS M32 A   | 7 poles                  |  |
| Male with Rubber Locking Ring |         | Male with Rubber Loc | Male with Rubber Locking Ring |                    | Male with Locking Ring   |  |
|                               | 3       |                      |                               |                    |                          |  |
| LKR P7 MV P                   | 7 poles | LKR P14 MV P         | 14 poles                      | LKSR M LMS A M32 A | 7 poles                  |  |
| Panel mounting                |         | Panel mounting       | Panel mounting                |                    | Panel mounting           |  |
| Female                        |         | Female               |                               | Female             |                          |  |
|                               |         |                      |                               |                    |                          |  |
| LKR P7 FP                     | 7 poles | LKR P14 FP           | 14 poles                      | LKSR M LFS M32 A   | 7 poles                  |  |
| Male                          |         | Male                 |                               |                    |                          |  |
|                               | Ĵ.      |                      |                               |                    |                          |  |
|                               |         | LKR P14 MP           | 14 poles                      |                    |                          |  |