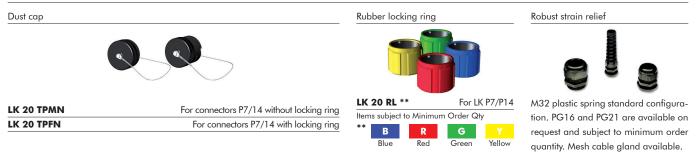

## Options

- Black and colored (blue, red, green, yellow) rubber locking rings
- Male and female connector dust caps
- □ Solder or crimp pins
- PG16 and PG21 cable relief with locknut or antibending spring

#### Accessories