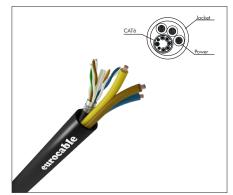

**CVS LKFO12S12M 2C6 8/5:** 2 CAT6 lines, 12 Single Mode Fibres, 12 Multi Mode Fibres and 5x8 AWG power cables

**CVS LK2CAT6AF AD2:** 2 CAT6 lines plus 2 balanced AES audio lines

CVS LK2CAT6SF 12/3 AD2: 2 CAT6 lines plus 2 balanced AES audio lines and 3x12 AWG power cable

CVS LK4CAT6SF 10/5: 4 CAT6 lines plus 4x10 AWG and 1x8 AWG power cables

CVS LK2CAT6AF AD12: 2 CAT6 lines plus 12 balanced AES audio lines

**CVS LK2CAT6AF AD6:** 2 CAT6 lines plus 6 balanced AES audio lines

CVS LK3CAT6SF 4RG6: 3 CAT6 lines plus 4 RG6 coaxial cables

CVS LK6CAT6F, CVS LK4CAT6F: 6 or 4 CAT6 cables

**CVS LK1CAT6F 12/3:** 1 CAT6 cable plus 3x12AWG power cables

**PDlink** is the next generation of portable power and signal distribution equipment designed to deliver a unified and modular interconnect system. Leveraging decades of "in the field" experience, Link combines LK mil-spec connectors and **eurocable** hybrid cables to offer a wide range of high-density rack-mounted enclosures for power, data, audio, speaker, and video distribution. **PDlink** is also available in rubberized and watertight configurations.