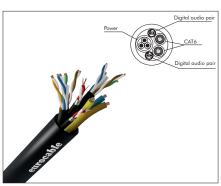

CVS LK4CAT6SF 10/5: 4 CAT6 lines plus 4x10 AWG and 1x8 AWG power cables

CVS LK2CAT6AF AD12: 2 CAT6 lines plus 12 balanced AES audio lines

**CVS LK2CAT6AF AD6:** 2 CAT6 lines plus 6 balanced AES audio lines