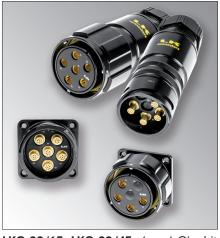

**LKG 32/6E, LKG 32/4E:** 6 or 4 Gigabit contacts.

**LKG 20/1E3:** 1 Gigabit contact, 3 pins size 12.