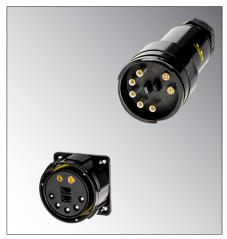

**LKO 32T12M12S2E:** 2 Gigabit contacts, 5 pins size 8, 2 MTP fibre connectors.

**LKG 24/2E6:** 2 Gigabit contacts, 6 pins

**LKG 24/2E10:** 2 Gigabit contacts, 3 pins size 12, 1 pin size 16, 6 pins size 18.