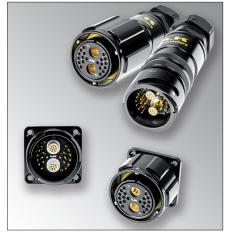

**LKG T 32 4E:** 4 Gigabit contacts, 5 pins size 8, with fast LinkLock backshell

**LKG 28/2E36:** 2 Gigabit contacts, 36 pins size 18.

**LKG 24/2E20:** 2 Gigabit contacts, 20 pins size 18.

**LKG 32/3E4RG6:** 3 Gigabit contacts, 4 RG6 coaxial contacts

**LKG 32/6E, LKG 32/4E:** 6 or 4 Gigabit contacts.

**LKG 20/1E3:** 1 Gigabit contact, 3 pins size 12.