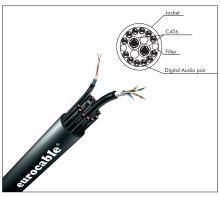

**CVS LKFO12S12M 2C6 8/5:** 2 CAT6 lines, 12 Single Mode Fibres, 12 Multi Mode Fibres and 5x8 AWG power cables

**CVS LK2CAT6AF AD2:** 2 CAT6 lines plus 2 balanced AES audio lines

CVS LK2CAT6SF 12/3 AD2: 2 CAT6 lines plus 2 balanced AES audio lines and 3x12 AWG power cable