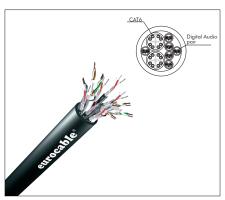

**CVS LKFO12S12M 2C6 8/5:** 2 CAT6 lines, 12 Single Mode Fibres, 12 Multi Mode Fibres and 5x8 AWG power cables

**CVS LK2CAT6AF AD2:** 2 CAT6 lines plus 2 balanced AES audio lines

CVS LK2CAT6SF 12/3 AD2: 2 CAT6 lines plus 2 balanced AES audio lines and 3x12 AWG power cable

CVS LK4CAT6SF 10/5: 4 CAT6 lines plus 4x10 AWG and 1x8 AWG power cables

CVS LK2CAT6AF AD12: 2 CAT6 lines plus 12 balanced AES audio lines

**CVS LK2CAT6AF AD6:** 2 CAT6 lines plus 6 balanced AES audio lines