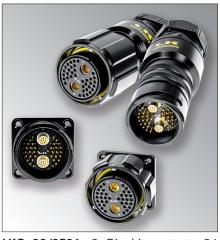

**LKO 32T12M12S2E:** 2 Gigabit contacts, 5 pins size 8, 2 MTP fibre connectors.

**LKG 24/2E6:** 2 Gigabit contacts, 6 pins

**LKG 24/2E10:** 2 Gigabit contacts, 3 pins size 12, 1 pin size 16, 6 pins size 18.

**LKG T 32 4E:** 4 Gigabit contacts, 5 pins size 8, with fast LinkLock backshell

**LKG 28/2E36:** 2 Gigabit contacts, 36 pins size 18.

**LKG 24/2E20:** 2 Gigabit contacts, 20 pins size 18.

**LKG 32/3E4RG6:** 3 Gigabit contacts, 4 RG6 coaxial contacts