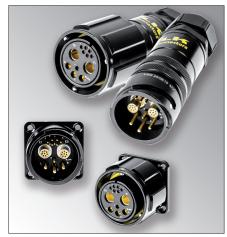

**LKG 32/6E, LKG 32/4E:** 6 or 4 Gigabit contacts.

**LKG 20/1E3:** 1 Gigabit contact, 3 pins size 12.