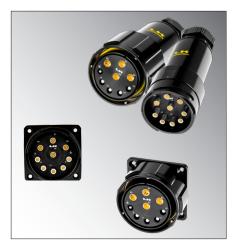

**LKG 32/6E, LKG 32/4E:** 6 or 4 Gigabit contacts.

**LKG 20/1E3:** 1 Gigabit contact, 3 pins size 12.