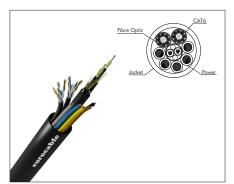

**CVS LKFO12S12M 2C6 8/5:** 2 CAT6 lines, 12 Single Mode Fibres, 12 Multi Mode Fibres and 5x8 AWG power cables

**CVS LK2CAT6AF AD2:** 2 CAT6 lines plus 2 balanced AES audio lines

CVS LK2CAT6SF 12/3 AD2: 2 CAT6 lines plus 2 balanced AES audio lines and 3x12 AWG power cable