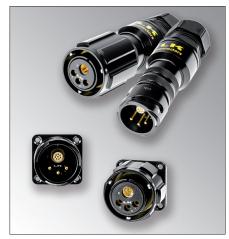

## LKG Gigabit System

The LKG Gigabit series of connectors support applications that require robust composite signal + power connections. Available in multiple configurations of CAT6A, optical, and power contacts, LKG is ip67 when mated and ideal for Broadcast, Entertainment, Medical, Industrial, and Military applications.

**LKO 32T12M12S2E:** 2 Gigabit contacts, 5 pins size 8, 2 MTP fibre connectors.

**LKG 24/2E6:** 2 Gigabit contacts, 6 pins

**LKG 24/2E10:** 2 Gigabit contacts, 3 pins size 12, 1 pin size 16, 6 pins size 18.

**LKG T 32 4E:** 4 Gigabit contacts, 5 pins size 8, with fast LinkLock backshell

**LKG 28/2E36:** 2 Gigabit contacts, 36 pins size 18.

**LKG 24/2E20:** 2 Gigabit contacts, 20 pins size 18.

**LKG 32/3E4RG6:** 3 Gigabit contacts, 4 RG6 coaxial contacts

**LKG 32/6E, LKG 32/4E:** 6 or 4 Gigabit contacts.

**LKG 20/1E3:** 1 Gigabit contact, 3 pins size 12.