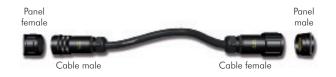

## LKG Gigabit System

The LKG Gigabit series of connectors support applications that require robust composite signal + power connections. Available in multiple configurations of CAT6A, optical, and power contacts, LKG is ip67 when mated and ideal for Broadcast, Entertainment, Medical, Industrial, and Military applications.

## Cables for LKG Connectors

**eurocable** hybrid cables are made explicitly for LKG connectors to ensure reliable low resistance terminations. Our experienced team of engineers has designed **eurocable** to survive harsh environmental conditions while preserving integrity and flexibility in field applications.