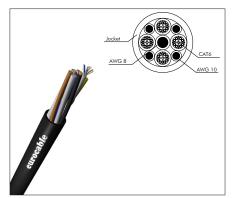

CVS LK4CAT6SF 10/5: 4 CAT6 lines plus 4x10 AWG and 1x8 AWG power cables

CVS LK2CAT6AF AD12: 2 CAT6 lines plus 12 balanced AES audio lines

**CVS LK2CAT6AF AD6:** 2 CAT6 lines plus 6 balanced AES audio lines