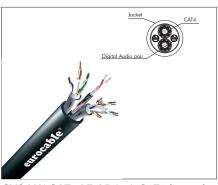

**CVS LKFO12S12M 2C6 8/5:** 2 CAT6 lines, 12 Single Mode Fibres, 12 Multi Mode Fibres and 5x8 AWG power cables

**CVS LK2CAT6AF AD2:** 2 CAT6 lines plus 2 balanced AES audio lines

CVS LK2CAT6SF 12/3 AD2: 2 CAT6 lines plus 2 balanced AES audio lines and 3x12 AWG power cable

CVS LK4CAT6SF 10/5: 4 CAT6 lines plus 4x10 AWG and 1x8 AWG power cables

CVS LK2CAT6AF AD12: 2 CAT6 lines plus 12 balanced AES audio lines

**CVS LK2CAT6AF AD6:** 2 CAT6 lines plus 6 balanced AES audio lines