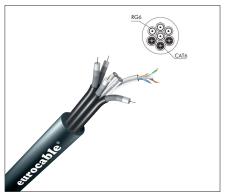

CVS LK3CAT6SF 4RG6: 3 CAT6 lines plus 4 RG6 coaxial cables

CVS LK6CAT6F, CVS LK4CAT6F: 6 or 4 CAT6 cables

**CVS LK1CAT6F 12/3:** 1 CAT6 cable plus 3x12AWG power cables

**PDlink** is the next generation of portable power and signal distribution equipment designed to deliver a unified and modular interconnect system. Leveraging decades of "in the field" experience, Link combines LK mil-spec connectors and **eurocable** hybrid cables to offer a wide range of high-density rack-mounted enclosures for power, data, audio, speaker, and video distribution. **PDlink** is also available in rubberized and watertight configurations.