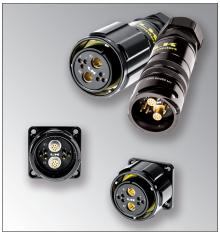

**LKG T 32 4E:** 4 Gigabit contacts, 5 pins size 8, with fast LinkLock backshell

**LKG 28/2E36:** 2 Gigabit contacts, 36 pins size 18.

**LKG 24/2E20:** 2 Gigabit contacts, 20 pins size 18.

**LKG 32/3E4RG6:** 3 Gigabit contacts, 4 RG6 coaxial contacts