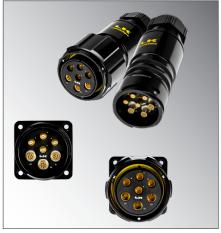

**LKG 32/6E, LKG 32/4E:** 6 or 4 Gigabit contacts.

**LKG 20/1E3:** 1 Gigabit contact, 3 pins size 12.