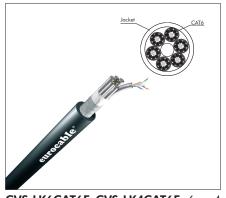

**CVS LKFO12S12M 2C6 8/5:** 2 CAT6 lines, 12 Single Mode Fibres, 12 Multi Mode Fibres and 5x8 AWG power cables

**CVS LK2CAT6AF AD2:** 2 CAT6 lines plus 2 balanced AES audio lines

CVS LK2CAT6SF 12/3 AD2: 2 CAT6 lines plus 2 balanced AES audio lines and 3x12 AWG power cable

CVS LK4CAT6SF 10/5: 4 CAT6 lines plus 4x10 AWG and 1x8 AWG power cables

CVS LK2CAT6AF AD12: 2 CAT6 lines plus 12 balanced AES audio lines

**CVS LK2CAT6AF AD6:** 2 CAT6 lines plus 6 balanced AES audio lines

CVS LK3CAT6SF 4RG6: 3 CAT6 lines plus 4 RG6 coaxial cables

CVS LK6CAT6F, CVS LK4CAT6F: 6 or 4 CAT6 cables

**CVS LK1CAT6F 12/3:** 1 CAT6 cable plus 3x12AWG power cables

**PDlink** is the next generation of portable power and signal distribution equipment designed to deliver a unified and modular interconnect system. Leveraging decades of "in the field" experience, Link combines LK mil-spec connectors and **eurocable** hybrid cables to offer a wide range of high-density rack-mounted enclosures for power, data, audio, speaker, and video distribution. **PDlink** is also available in rubberized and watertight configurations.